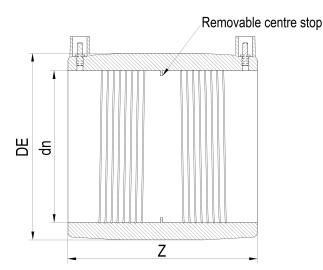

Accesorios electrosoldables

Manguito electrosoldable

| PRODUCT DETAILS |        | GE        | GEOMETRIC CHARACTERISTICS |  |
|-----------------|--------|-----------|---------------------------|--|
| ITEM CODE       | MP125C | DE [mm]   | 155                       |  |
| dn              | 125    | dn        | 125                       |  |
| SDR DESIGN      | 11     | Z [mm]    | 160                       |  |
|                 |        | Mass [kg] | 0.88                      |  |