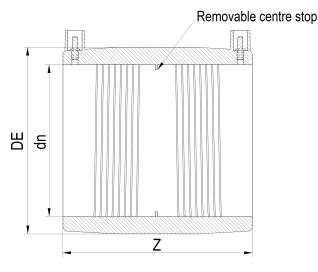

Accesorios electrosoldables

Manguito electrosoldable

| PRODUCT DETAILS |        | GEOMETRIC CHARACTERISTICS |      |
|-----------------|--------|---------------------------|------|
| ITEM CODE       | MP140C | DE [mm]                   | 173  |
| dn              | 140    | dn                        | 140  |
| SDR DESIGN      | 11     | Z [mm]                    | 170  |
|                 |        | Mass [kg]                 | 1.14 |