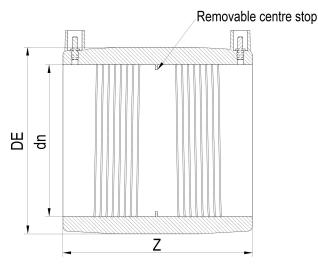

Accesorios electrosoldables

Manguito electrosoldable

| PRODUCT DETAILS |        | GEO       | GEOMETRIC CHARACTERISTICS |  |
|-----------------|--------|-----------|---------------------------|--|
| ITEM CODE       | MP160C | DE [mm]   | 197                       |  |
| dn              | 160    | dn        | 160                       |  |
| SDR DESIGN      | 11     | Z [mm]    | 185                       |  |
|                 |        | Mass [kg] | 1.52                      |  |