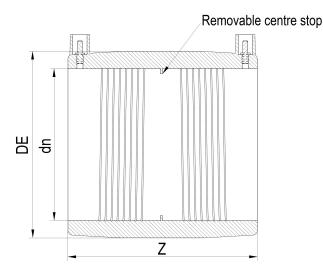

Accesorios electrosoldables

Manguito electrosoldable

| PRODUCT DETAILS |        | GEC       | GEOMETRIC CHARACTERISTICS |  |
|-----------------|--------|-----------|---------------------------|--|
| ITEM CODE       | MP180C | DE [mm]   | 220                       |  |
| dn              | 180    | dn        | 180                       |  |
| SDR DESIGN      | 11     | Z [mm]    | 190                       |  |
|                 |        | Mass [kg] | 2.02                      |  |