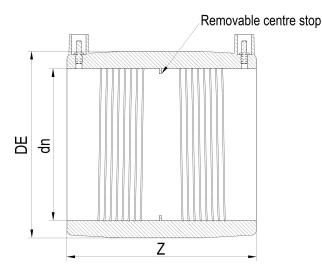

Accesorios electrosoldables

Manguito electrosoldable

| PRODUCT DETAILS |        | (         | GEOMETRIC CHARACTERISTICS |  |
|-----------------|--------|-----------|---------------------------|--|
| ITEM CODE       | MP200C | DE [mm]   | 246                       |  |
| dn              | 200    | dn        | 200                       |  |
| SDR DESIGN      | 11     | Z [mm]    | 210                       |  |
|                 |        | Mass [kg] | 2.82                      |  |