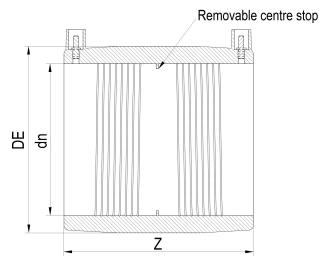

Accesorios electrosoldables

Manguito electrosoldable

| PRODUCT DETAILS |        | GEOMETRIC CHARACTERISTICS |      |
|-----------------|--------|---------------------------|------|
| ITEM CODE       | MP225C | DE [mm]                   | 277  |
| dn              | 225    | dn                        | 225  |
| SDR DESIGN      | 11     | Z [mm]                    | 226  |
|                 |        | Mass [kg]                 | 3.57 |