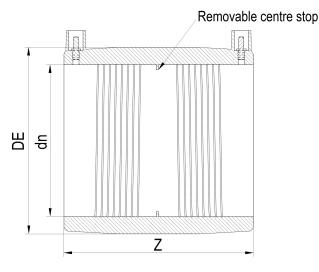

Accesorios electrosoldables

Manguito electrosoldable

| PRODUCT DETAILS |        | GEOMETRIC CHARACTERISTICS |     |
|-----------------|--------|---------------------------|-----|
| ITEM CODE       | MP250C | DE [mm]                   | 310 |
| dn              | 250    | dn                        | 250 |
| SDR DESIGN      | 11     | Z [mm]                    | 245 |
|                 |        | Mass [kg]                 | 4.9 |