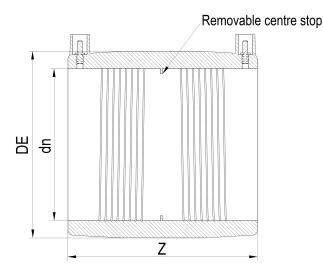

Accesorios electrosoldables

Manguito electrosoldable

| PRODUCT DETAILS |        | (         | GEOMETRIC CHARACTERISTICS |  |
|-----------------|--------|-----------|---------------------------|--|
| ITEM CODE       | MP280C | DE [mm]   | 345                       |  |
| dn              | 280    | dn        | 280                       |  |
| SDR DESIGN      | 11     | Z [mm]    | 250                       |  |
|                 |        | Mass [kg] | 6.85                      |  |