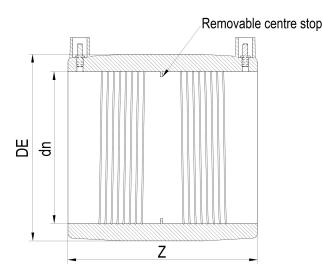

Accesorios electrosoldables

Manguito electrosoldable

| PRODUCT DETAILS |        | GE        | GEOMETRIC CHARACTERISTICS |  |
|-----------------|--------|-----------|---------------------------|--|
| ITEM CODE       | MP315C | DE [mm]   | 390                       |  |
| dn              | 315    | dn        | 315                       |  |
| SDR DESIGN      | 11     | Z [mm]    | 265                       |  |
|                 |        | Mass [kg] | 8.72                      |  |