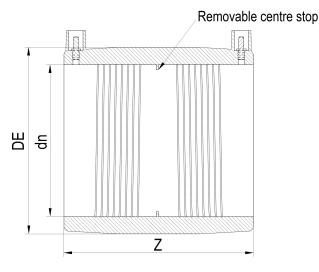

Accesorios electrosoldables

Manguito electrosoldable

| PRODUCT DETAILS |        | GEOMETRIC CHARACTERISTICS |       |
|-----------------|--------|---------------------------|-------|
| ITEM CODE       | MP355C | DE [mm]                   | 438   |
| dn              | 355    | dn                        | 355   |
| SDR DESIGN      | 11     | Z [mm]                    | 302   |
|                 |        | Mass [kg]                 | 13.22 |