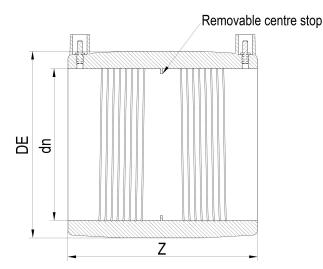

Accesorios electrosoldables

Manguito electrosoldable

| PRODUCT DETAILS |        |           | GEOMETRIC CHARACTERISTICS |  |
|-----------------|--------|-----------|---------------------------|--|
| ITEM CODE       | MP400C | DE [mm]   | 495                       |  |
| dn              | 400    | dn        | 400                       |  |
| SDR DESIGN      | 11     | Z [mm]    | 355                       |  |
|                 |        | Mass [kg] | 18.9                      |  |