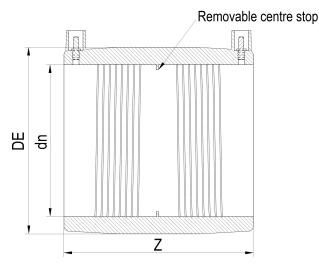

Accesorios electrosoldables

Manguito electrosoldable

| PRODUCT DETAILS |        | GEOMETRIC CHARACTERISTICS |       |
|-----------------|--------|---------------------------|-------|
| ITEM CODE       | MP450C | DE [mm]                   | 554   |
| dn              | 450    | dn                        | 450   |
| SDR DESIGN      | 11     | Z [mm]                    | 425   |
|                 |        | Mass [kg]                 | 26.47 |