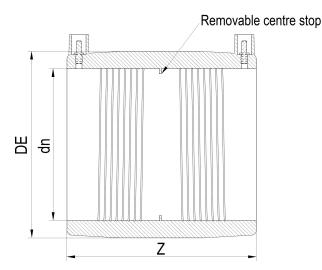

Accesorios electrosoldables

Manguito electrosoldable

| PRODUCT DETAILS |        |           | GEOMETRIC CHARACTERISTICS |  |
|-----------------|--------|-----------|---------------------------|--|
| ITEM CODE       | MP500C | DE [mm]   | 610                       |  |
| dn              | 500    | dn        | 500                       |  |
| SDR DESIGN      | 11     | Z [mm]    | 460                       |  |
|                 |        | Mass [kg] | 34                        |  |

<sup>\*</sup>The pictures are for illustrative purposes only. the product may differ in color and / or some of its parts.