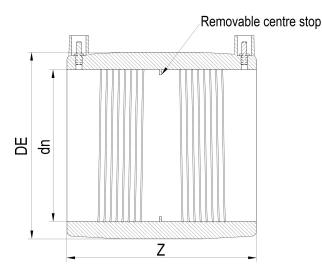

Accesorios electrosoldables

Manguito electrosoldable

| PRODUCT DETAILS |        | G         | GEOMETRIC CHARACTERISTICS |  |
|-----------------|--------|-----------|---------------------------|--|
| ITEM CODE       | MP560C | DE [mm]   | 696                       |  |
| dn              | 560    | dn        | 560                       |  |
| SDR DESIGN      | 11     | Z [mm]    | 500                       |  |
|                 |        | Mass [kg] | 54.38                     |  |