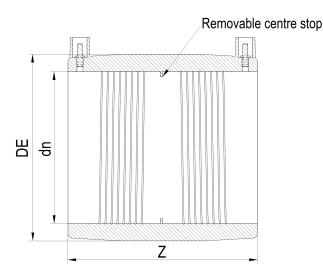

Accesorios electrosoldables

Manguito electrosoldable

| PRODUCT DETAILS |        | GEO       | GEOMETRIC CHARACTERISTICS |  |
|-----------------|--------|-----------|---------------------------|--|
| ITEM CODE       | MP630C | DE [mm]   | 780                       |  |
| dn              | 630    | dn        | 630                       |  |
| SDR DESIGN      | 11     | Z [mm]    | 505                       |  |
|                 |        | Mass [kg] | 65.1                      |  |