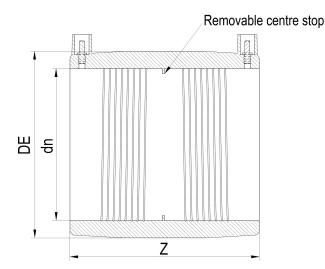

Accesorios electrosoldables

Manguito electrosoldable

| PRODUCT DETAILS |        | G         | GEOMETRIC CHARACTERISTICS |  |
|-----------------|--------|-----------|---------------------------|--|
| ITEM CODE       | MP710C | DE [mm]   | 868                       |  |
| dn              | 710    | dn        | 710                       |  |
| SDR DESIGN      | 11     | Z [mm]    | 530                       |  |
|                 |        | Mass [kg] | 76                        |  |