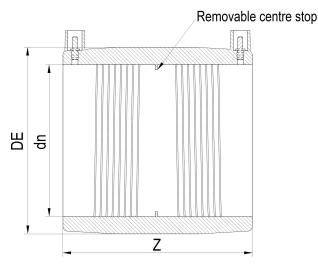

Accesorios electrosoldables

Manguito electrosoldable

| PRODUCT DETAILS |        | GEOMETRIC CHARACTERISTICS |     |
|-----------------|--------|---------------------------|-----|
| ITEM CODE       | MP800C | DE [mm]                   | 978 |
| dn              | 800    | dn                        | 800 |
| SDR DESIGN      | 11     | Z [mm]                    | 520 |
|                 |        | Mass [kg]                 | 96  |

\*The pictures are for illustrative purposes only. the product may differ in color and / or some of its parts.

PLASTITALIA SPA reserves the right to revise this specification, while maintaining compliance with the requirements of the product without prior notice. Tolerance on diameters and thickness according to the standards unless otherwise specified. Tolerance: ± 5%