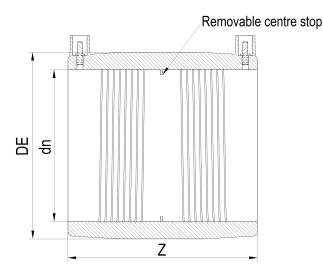

Accesorios electrosoldables

Manguito electrosoldable

| PRODUCT DETAILS |        | (         | GEOMETRIC CHARACTERISTICS |  |
|-----------------|--------|-----------|---------------------------|--|
| ITEM CODE       | MP900C | DE [mm]   | 1120                      |  |
| dn              | 900    | dn        | 900                       |  |
| SDR DESIGN      | 11     | Z [mm]    | 552                       |  |
|                 |        | Mass [kg] | 161                       |  |