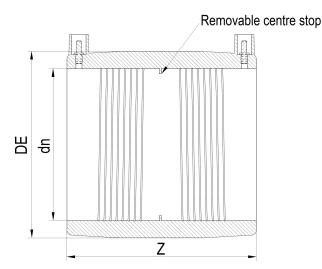

Accesorios electrosoldables

Manguito electrosoldable

| PRODUCT DETAILS |        | (         | GEOMETRIC CHARACTERISTICS |  |
|-----------------|--------|-----------|---------------------------|--|
| ITEM CODE       | MP090B | DE [mm]   | 106                       |  |
| dn              | 90     | dn        | 90                        |  |
| SDR DESIGN      | 17     | Z [mm]    | 130                       |  |
|                 |        | Mass [kg] | 0.29                      |  |