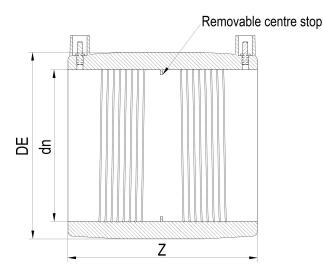

Accesorios electrosoldables

Manguito electrosoldable

| PRODUCT DETAILS |        |           | GEOMETRIC CHARACTERISTICS |  |
|-----------------|--------|-----------|---------------------------|--|
| ITEM CODE       | MP110B | DE [mm]   | 129                       |  |
| dn              | 110    | dn        | 110                       |  |
| SDR DESIGN      | 17     | Z [mm]    | 150                       |  |
|                 |        | Mass [kg] | 0.48                      |  |