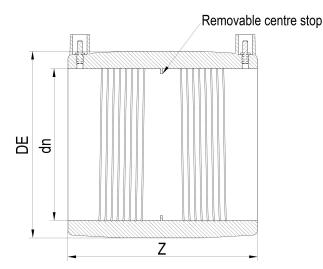

Accesorios electrosoldables

Manguito electrosoldable

| PRODUCT DETAILS |        | (         | GEOMETRIC CHARACTERISTICS |  |
|-----------------|--------|-----------|---------------------------|--|
| ITEM CODE       | MP125B | DE [mm]   | 155                       |  |
| dn              | 125    | dn        | 125                       |  |
| SDR DESIGN      | 17     | Z [mm]    | 156                       |  |
|                 |        | Mass [kg] | 0.88                      |  |