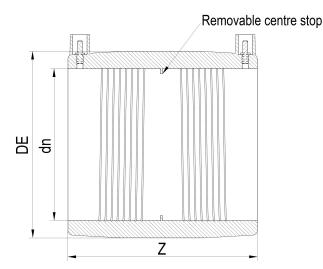

Accesorios electrosoldables

Manguito electrosoldable

| PRODUCT DETAILS |        | G         | GEOMETRIC CHARACTERISTICS |  |
|-----------------|--------|-----------|---------------------------|--|
| ITEM CODE       | MP140B | DE [mm]   | 173                       |  |
| dn              | 140    | dn        | 140                       |  |
| SDR DESIGN      | 17     | Z [mm]    | 172                       |  |
|                 |        | Mass [kg] | 1.14                      |  |