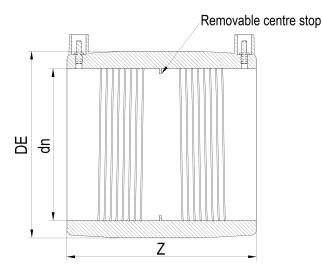

Accesorios electrosoldables

Manguito electrosoldable

| PRODUCT DETAILS |        |           | GEOMETRIC CHARACTERISTICS |  |
|-----------------|--------|-----------|---------------------------|--|
| ITEM CODE       | MP160B | DE [mm]   | 185                       |  |
| dn              | 160    | dn        | 160                       |  |
| SDR DESIGN      | 17     | Z [mm]    | 184                       |  |
|                 |        | Mass [kg] | 1                         |  |

<sup>\*</sup>The pictures are for illustrative purposes only. the product may differ in color and / or some of its parts.