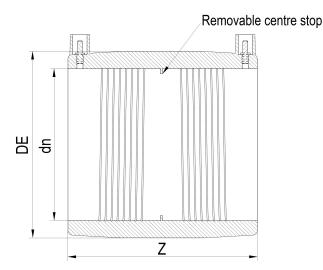

Accesorios electrosoldables

Manguito electrosoldable

| PRODUCT DETAILS |        | (         | GEOMETRIC CHARACTERISTICS |  |
|-----------------|--------|-----------|---------------------------|--|
| ITEM CODE       | MP180B | DE [mm]   | 220                       |  |
| dn              | 180    | dn        | 180                       |  |
| SDR DESIGN      | 17     | Z [mm]    | 190                       |  |
|                 |        | Mass [kg] | 2.02                      |  |