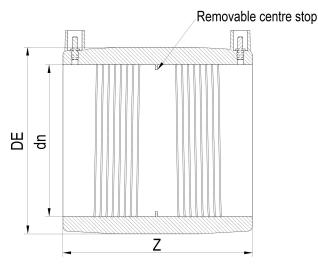

Accesorios electrosoldables

Manguito electrosoldable

| PRODUCT DETAILS |        | GEO       | GEOMETRIC CHARACTERISTICS |  |
|-----------------|--------|-----------|---------------------------|--|
| ITEM CODE       | MP200B | DE [mm]   | 229                       |  |
| dn              | 200    | dn        | 200                       |  |
| SDR DESIGN      | 17     | Z [mm]    | 209                       |  |
|                 |        | Mass [kg] | 1.73                      |  |

\*The pictures are for illustrative purposes only. the product may differ in color and / or some of its parts.

PLASTITALIA SPA reserves the right to revise this specification, while maintaining compliance with the requirements of the product without prior notice. Tolerance on diameters and thickness according to the standards unless otherwise specified. Tolerance: ± 5%