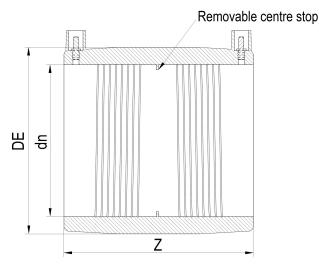

Accesorios electrosoldables

Manguito electrosoldable

| PRODUCT DETAILS |        | GEOMETRIC CHARACTERISTICS |      |
|-----------------|--------|---------------------------|------|
| ITEM CODE       | MP225B | DE [mm]                   | 259  |
| dn              | 225    | dn                        | 225  |
| SDR DESIGN      | 17     | Z [mm]                    | 226  |
|                 |        | Mass [kg]                 | 2.37 |