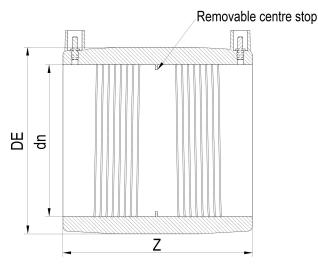

Accesorios electrosoldables

Manguito electrosoldable

| PRODUCT DETAILS |        | GEOMETRIC CHARACTERISTICS |      |
|-----------------|--------|---------------------------|------|
| ITEM CODE       | MP280B | DE [mm]                   | 323  |
| dn              | 280    | dn                        | 280  |
| SDR DESIGN      | 17     | Z [mm]                    | 231  |
|                 |        | Mass [kg]                 | 3.57 |