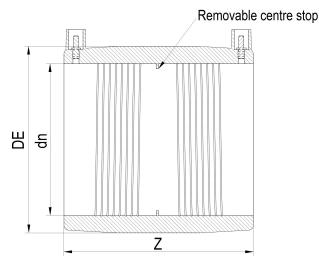

Accesorios electrosoldables

Manguito electrosoldable

| PRODUCT DETAILS |        | GEOMETRIC CHARACTERISTICS |      |
|-----------------|--------|---------------------------|------|
| ITEM CODE       | MP315B | DE [mm]                   | 360  |
| dn              | 315    | dn                        | 315  |
| SDR DESIGN      | 17     | Z [mm]                    | 251  |
|                 |        | Mass [kg]                 | 5.04 |