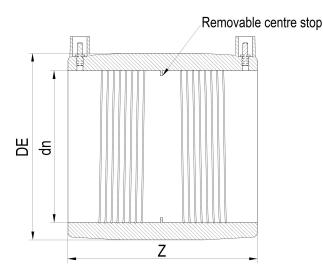

Accesorios electrosoldables

Manguito electrosoldable

| PRODUCT DETAILS |        | GEOMETRIC CHARACTERISTICS |      |
|-----------------|--------|---------------------------|------|
| ITEM CODE       | MP355B | DE [mm]                   | 406  |
| dn              | 355    | dn                        | 355  |
| SDR DESIGN      | 17     | Z [mm]                    | 289  |
|                 |        | Mass [kg]                 | 7.79 |