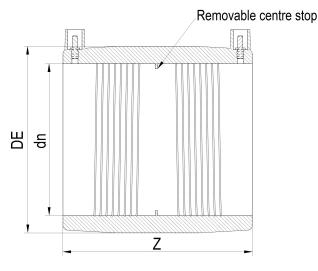

Accesorios electrosoldables

Manguito electrosoldable

| PRODUCT DETAILS |        | GEOMETRIC CHARACTERISTICS |       |
|-----------------|--------|---------------------------|-------|
| ITEM CODE       | MP400B | DE [mm]                   | 462   |
| dn              | 400    | dn                        | 400   |
| SDR DESIGN      | 17     | Z [mm]                    | 304   |
|                 |        | Mass [kg]                 | 11.75 |