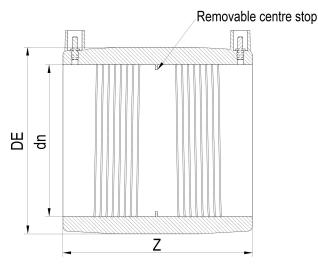

Accesorios electrosoldables

Manguito electrosoldable

| PRODUCT DETAILS |        | GEOMETRIC CHARACTERISTICS |     |
|-----------------|--------|---------------------------|-----|
| ITEM CODE       | MP450B | DE [mm]                   | 508 |
| dn              | 450    | dn                        | 450 |
| SDR DESIGN      | 17     | Z [mm]                    | 382 |
|                 |        | Mass [kg]                 | 14  |

\*The pictures are for illustrative purposes only. the product may differ in color and / or some of its parts.

PLASTITALIA SPA reserves the right to revise this specification, while maintaining compliance with the requirements of the product without prior notice. Tolerance on diameters and thickness according to the standards unless otherwise specified. Tolerance: ± 5%