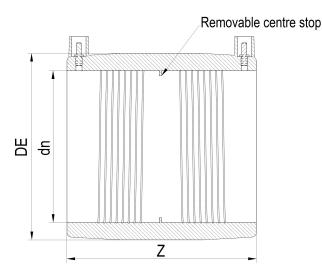

Accesorios electrosoldables

Manguito electrosoldable

| PRODUCT DETAILS |        |           | GEOMETRIC CHARACTERISTICS |  |
|-----------------|--------|-----------|---------------------------|--|
| ITEM CODE       | MP500B | DE [mm]   | 570                       |  |
| dn              | 500    | dn        | 500                       |  |
| SDR DESIGN      | 17     | Z [mm]    | 386                       |  |
|                 |        | Mass [kg] | 20.25                     |  |