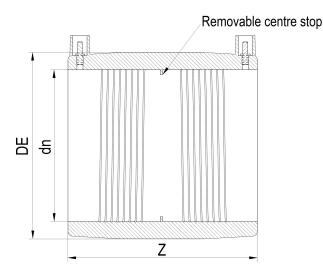

Accesorios electrosoldables

Manguito electrosoldable

| PRODUCT DETAILS |        |           | GEOMETRIC CHARACTERISTICS |  |
|-----------------|--------|-----------|---------------------------|--|
| ITEM CODE       | MP560B | DE [mm]   | 642                       |  |
| dn              | 560    | dn        | 560                       |  |
| SDR DESIGN      | 17     | Z [mm]    | 455                       |  |
|                 |        | Mass [kg] | 25.5                      |  |

<sup>\*</sup>The pictures are for illustrative purposes only. the product may differ in color and / or some of its parts.