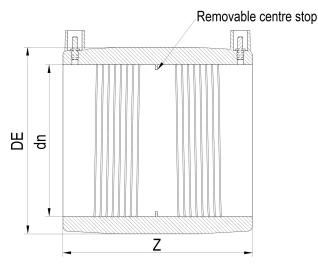

Accesorios electrosoldables

Manguito electrosoldable

| PRODUCT DETAILS |        | GEOMETRIC CHARACTERISTICS |      |
|-----------------|--------|---------------------------|------|
| ITEM CODE       | MP630B | DE [mm]                   | 718  |
| dn              | 630    | dn                        | 630  |
| SDR DESIGN      | 17     | Z [mm]                    | 502  |
|                 |        | Mass [kg]                 | 35.3 |