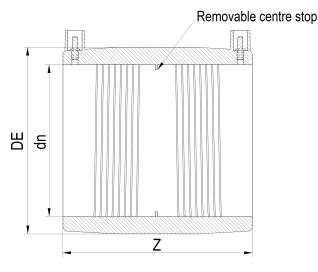

Accesorios electrosoldables

Manguito electrosoldable

| PRODUCT DETAILS |        | GEOMETRIC CHARACTERISTICS |      |
|-----------------|--------|---------------------------|------|
| ITEM CODE       | MP800B | DE [mm]                   | 916  |
| dn              | 800    | dn                        | 800  |
| SDR DESIGN      | 17     | Z [mm]                    | 500  |
|                 |        | Mass [kg]                 | 80.2 |

\*The pictures are for illustrative purposes only. the product may differ in color and / or some of its parts.

PLASTITALIA SPA reserves the right to revise this specification, while maintaining compliance with the requirements of the product without prior notice. Tolerance on diameters and thickness according to the standards unless otherwise specified. Tolerance: ± 5%