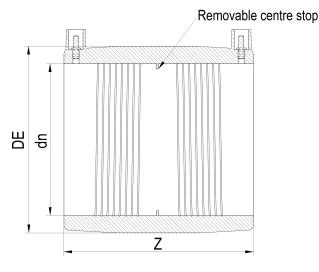

Accesorios electrosoldables

Manguito electrosoldable

| PRODUCT DETAILS |        | GEOMETRIC CHARACTERISTICS |      |
|-----------------|--------|---------------------------|------|
| ITEM CODE       | MP900B | DE [mm]                   | 1030 |
| dn              | 900    | dn                        | 900  |
| SDR DESIGN      | 17     | Z [mm]                    | 520  |
|                 |        | Mass [kg]                 | 82.2 |