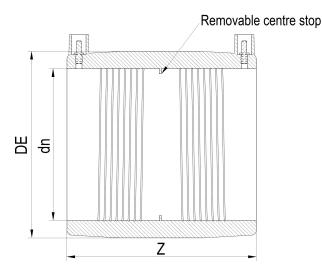

Accesorios electrosoldables

Manguito electrosoldable

| PRODUCT DETAILS |         |           | GEOMETRIC CHARACTERISTICS |  |
|-----------------|---------|-----------|---------------------------|--|
| ITEM CODE       | MP1000B | DE [mm]   | 1144                      |  |
| dn              | 1000    | dn        | 1000                      |  |
| SDR DESIGN      | 17      | Z [mm]    | 536                       |  |
|                 |         | Mass [kg] | 105                       |  |