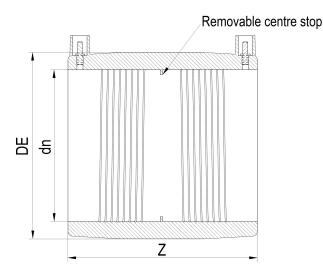

Accesorios electrosoldables

Manguito electrosoldable

| PRODUCT DETAILS |         |           | GEOMETRIC CHARACTERISTICS |  |
|-----------------|---------|-----------|---------------------------|--|
| ITEM CODE       | MP1100B | DE [mm]   | 1240                      |  |
| dn              | 1100    | dn        | 1100                      |  |
| SDR DESIGN      | 17      | Z [mm]    | 540                       |  |
|                 |         | Mass [kg] | 131.4                     |  |