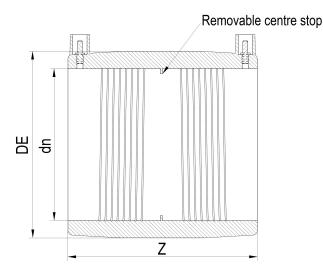

Accesorios electrosoldables

Manguito electrosoldable

| PRODUCT DETAILS |         |           | GEOMETRIC CHARACTERISTICS |  |
|-----------------|---------|-----------|---------------------------|--|
| ITEM CODE       | MP1200B | DE [mm]   | 1365                      |  |
| dn              | 1200    | dn        | 1200                      |  |
| SDR DESIGN      | 17      | Z [mm]    | 600                       |  |
|                 |         | Mass [kg] | 178.5                     |  |