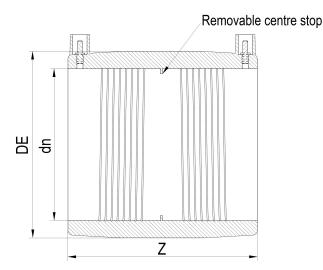

Accesorios electrosoldables

Manguito electrosoldable

| PRODUCT DETAILS |        |           | GEOMETRIC CHARACTERISTICS |  |
|-----------------|--------|-----------|---------------------------|--|
| ITEM CODE       | MP110A | DE [mm]   | 129                       |  |
| dn              | 110    | dn        | 110                       |  |
| SDR DESIGN      | 26     | Z [mm]    | 150                       |  |
|                 |        | Mass [kg] | 0.29                      |  |