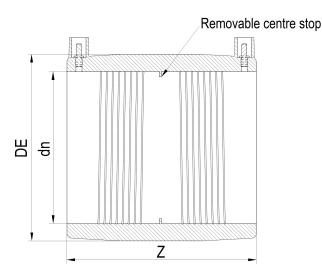

Accesorios electrosoldables

Manguito electrosoldable

| PRODUCT DETAILS |        |           | GEOMETRIC CHARACTERISTICS |  |
|-----------------|--------|-----------|---------------------------|--|
| ITEM CODE       | MP125A | DE [mm]   | 155                       |  |
| dn              | 125    | dn        | 125                       |  |
| SDR DESIGN      | 26     | Z [mm]    | 160                       |  |
|                 |        | Mass [kg] | 0.48                      |  |

<sup>\*</sup>The pictures are for illustrative purposes only. the product may differ in color and / or some of its parts.