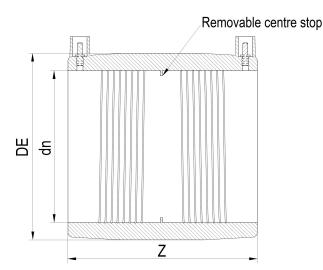

Accesorios electrosoldables

Manguito electrosoldable

| PRODUCT DETAILS |        |           | GEOMETRIC CHARACTERISTICS |  |
|-----------------|--------|-----------|---------------------------|--|
| ITEM CODE       | MP160A | DE [mm]   | 185                       |  |
| dn              | 160    | dn        | 160                       |  |
| SDR DESIGN      | 26     | Z [mm]    | 184                       |  |
|                 |        | Mass [kg] | 1.14                      |  |

<sup>\*</sup>The pictures are for illustrative purposes only. the product may differ in color and / or some of its parts.