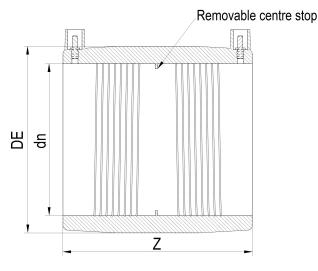

Accesorios electrosoldables

Manguito electrosoldable

| PRODUCT DETAILS |        | GEOMETRIC CHARACTERISTICS |      |
|-----------------|--------|---------------------------|------|
| ITEM CODE       | MP200A | DE [mm]                   | 229  |
| dn              | 200    | dn                        | 200  |
| SDR DESIGN      | 26     | Z [mm]                    | 209  |
|                 |        | Mass [kg]                 | 2.02 |