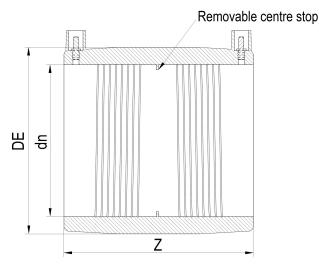

Accesorios electrosoldables

Manguito electrosoldable

| PRODUCT DETAILS |        | GEOMETRIC CHARACTERISTICS |      |
|-----------------|--------|---------------------------|------|
| ITEM CODE       | MP225A | DE [mm]                   | 258  |
| dn              | 225    | dn                        | 225  |
| SDR DESIGN      | 26     | Z [mm]                    | 226  |
|                 |        | Mass [kg]                 | 1.73 |