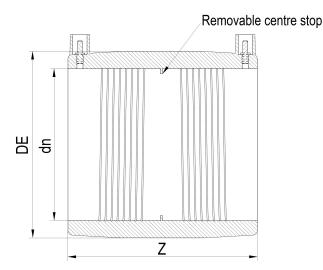

Accesorios electrosoldables

Manguito electrosoldable

| PRODUCT DETAILS |        | G         | GEOMETRIC CHARACTERISTICS |  |
|-----------------|--------|-----------|---------------------------|--|
| ITEM CODE       | MP250A | DE [mm]   | 288                       |  |
| dn              | 250    | dn        | 250                       |  |
| SDR DESIGN      | 26     | Z [mm]    | 246                       |  |
|                 |        | Mass [kg] | 2.37                      |  |