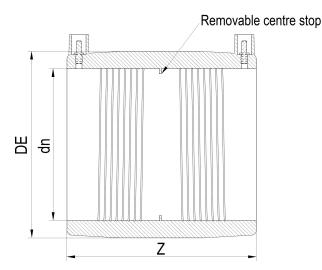

Accesorios electrosoldables

Manguito electrosoldable

| PRODUCT DETAILS |        | (         | GEOMETRIC CHARACTERISTICS |  |
|-----------------|--------|-----------|---------------------------|--|
| ITEM CODE       | MP280A | DE [mm]   | 323                       |  |
| dn              | 280    | dn        | 280                       |  |
| SDR DESIGN      | 26     | Z [mm]    | 231                       |  |
|                 |        | Mass [kg] | 3.32                      |  |