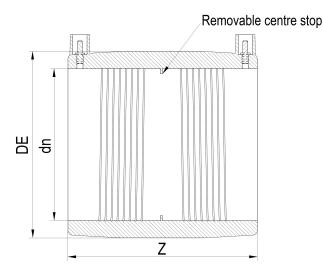

Accesorios electrosoldables

Manguito electrosoldable

| PRODUCT DETAILS |        | GE        | GEOMETRIC CHARACTERISTICS |  |
|-----------------|--------|-----------|---------------------------|--|
| ITEM CODE       | MP315A | DE [mm]   | 360                       |  |
| dn              | 315    | dn        | 315                       |  |
| SDR DESIGN      | 26     | Z [mm]    | 251                       |  |
|                 |        | Mass [kg] | 3.57                      |  |