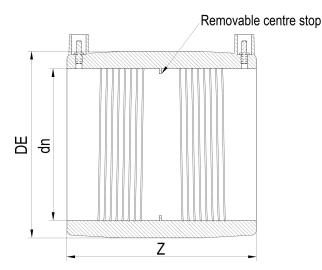

Accesorios electrosoldables

Manguito electrosoldable

| PRODUCT DETAILS |        |           | GEOMETRIC CHARACTERISTICS |  |
|-----------------|--------|-----------|---------------------------|--|
| ITEM CODE       | MP400A | DE [mm]   | 462                       |  |
| dn              | 400    | dn        | 400                       |  |
| SDR DESIGN      | 26     | Z [mm]    | 304                       |  |
|                 |        | Mass [kg] | 7.79                      |  |