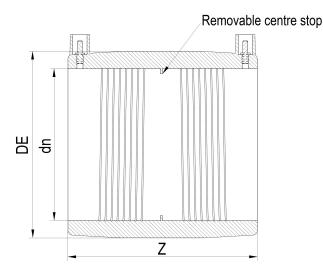

Accesorios electrosoldables

Manguito electrosoldable

| PRODUCT DETAILS |        |           | GEOMETRIC CHARACTERISTICS |  |
|-----------------|--------|-----------|---------------------------|--|
| ITEM CODE       | MP450A | DE [mm]   | 513                       |  |
| dn              | 450    | dn        | 450                       |  |
| SDR DESIGN      | 26     | Z [mm]    | 387                       |  |
|                 |        | Mass [kg] | 11.78                     |  |