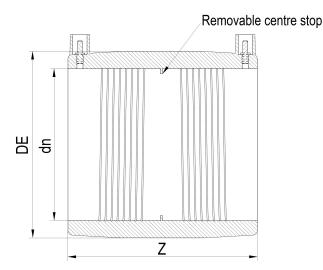

Accesorios electrosoldables

Manguito electrosoldable

| PRODUCT DETAILS |        |           | GEOMETRIC CHARACTERISTICS |  |
|-----------------|--------|-----------|---------------------------|--|
| ITEM CODE       | MP500A | DE [mm]   | 570                       |  |
| dn              | 500    | dn        | 500                       |  |
| SDR DESIGN      | 26     | Z [mm]    | 385                       |  |
|                 |        | Mass [kg] | 20.25                     |  |